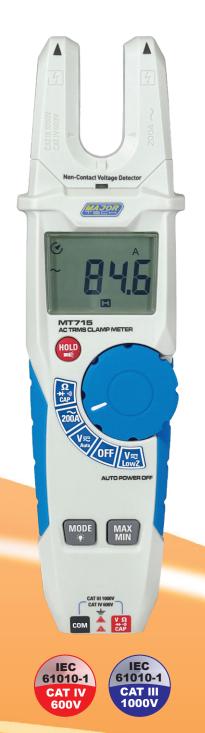

The MT715 is a CAT IV 600V, 6000 count, True RMS 200A AC digital clamp meter with a large backlit LCD display and clamp jaw opening of 16mm. This open jaw clamp meter is designed to assist in the ease of measuring current in crowded or tight cable areas, as the jaws need only be pushed over the wire to obtain accurate readings. The meter measures 1000V AC/DC, capacitance, and resistance and features a Min/Max mode. The LowZ range function has a low pass filter to eliminate errors caused by "Ghost" voltages. Other features include Non-Contact Voltage detection, diode test function, a continuity buzzer, and a built-in flashlight. Housed in a modern double moulded rubber housing with a rugged design for heavy duty use.

## **Features**

- 6000 count LCD display
- Open Jaw Sensor
- Ø16mm Cable Clamp size
- Measures DC voltage and AC voltage up to 1000V
- Capacitance to 4000µF
- NCV Non-Contact Voltage Detector
- Low input impedance prevents false readings due to "Ghost" voltage (LoZ)
- Built-In Flashlight
- Continuity buzzer and Diode Test
- Min/Max and Data Hold function
- Auto Power Off

**Red Light indicates detection** of Non Contact Voltage (NCV)

6000 Count Backlight **LCD** Display

Rear entry of standard **4mm Test Lead Terminals** 

Range markings are backlit for use in dimly lit areas