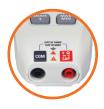

**Red Light indicates detection** of Non Contact Voltage (NCV)

6000 Count Backlight **LCD** Display

Rear entry of standard **4mm Test Lead Terminals** 

Range markings are backlit for use in dimly lit areas